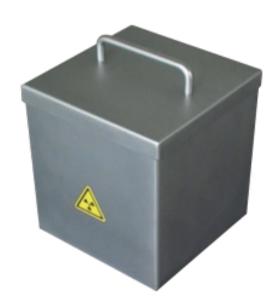

#### SHARP NEEDLE WASTE CONTAINER

Shielded stainless steel waste container for the storage of contaminated needles and waste

# Product description:

Shielded stainless steel waste container for the storage of contaminated needles and waste .

To be used in combination with yellow insert waste containers (econorm ® UN 3291)

## **Specifications**

Overall inside dimensions L x B x H 15.5 x 15.5 x 19.0 cm (approx)

## **Protection**

Model 889.100 with lead shielding equivalent 15 mm Pb

Model 889.103 with lead shielding equivalent 3 mm Pb

Model 889.110 with lead shielding equivalent 10 mm Pb

Protection plombée: 3 mm Pb, 10 mm Pb, 15 mm Pb