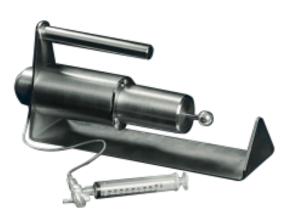

## MANUAL INJECTOR UNIT AND MANUAL DOSE ADMINISTRATION SYSTEM FOR RADIOPHARMACEUTICALS

The Manual Injector Unit is designed to dispense a unit dose of radiopharmaceuticals with the use of our manual dose administration

## Product description:

Product information

The Manual Injector Unit is designed to dispense a unit dose of radiopharmaceuticals with the use of our manual dose administration system and afterwards manually administer this dose to the patient. The Manual Injector Unit is made from tungsten and is designed to shield a 10 ml. syringe. The manual dose administration system is designed for use with a standard vial and dose calibrator as part of the total system. The manual injector unit is also available for syringes of 5ml. and 20ml.