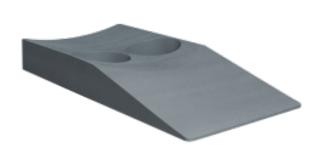

# BREAST SUPPORT PRONE POSITION FOR SPECT/CT - PET/CT The breast support is specially designed to facilitate a comfortable position for the patient during the breast prone procedure

### General

The breast support is specially designed to facilitate a comfortable position for the patient during the SPECT/CT - PET/CT breast prone procedure, while maintaining proper alignment.

#### **Specifications**

Overall dimensions: 95 x 45 x 12 (LxWxH in cm)