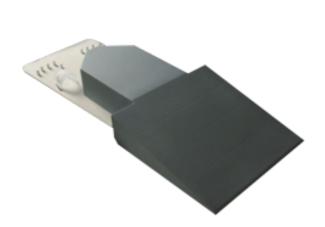

## HAND SUPPORT FOR SPECT/CT - PET/CT PROCEDURE The hand support is specially designed to facilitate a comfortable position for the patient during medical procedures

## Product description:

The hand support is specially designed to facilitate a comfortable position for the patient during SPECT/CT - PET/CT procedures, while maintaining proper alignment. This product gives a good stability and reproducibility regarding imaging of the hands in a fixed position.

## **Specifications**

Overall dimensions (I x b x h) 120 x 48 x 13 cm approx.

Reference: 935.200