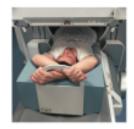

## Product description:

General

The head/arm/grip support is especially designed to facilitate a comfortable position for a patient during SPECT/CT - PET/CT medical procedures while maintaining proper alignment and preventing collision between the equipment involved and the patient. With the head rest back foam, the head is fixated in supine position during (brain) scans In addition, a hand grip can be used by crossing the hands to optimally fixate the hands and keep the patient confined within the equipment.