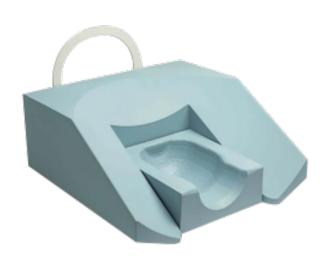

## Product description:

General

The head/arm/grip support is especially designed to facilitate a comfortable position for a patient during SPECT/CT - PET/CT medical procedures while maintaining proper alignment and preventing collision between the equipment involved and the patient. With the head rest back foam, the head is fixated in supine position during (brain) scans In addition, a hand grip can be used by crossing the hands to optimally fixate the hands and keep the patient confined within the equipment.

## **Specifications**

Overall dimensions 44 x 44 x 33 (LxWxH in cm)

Reference: 886.XXX