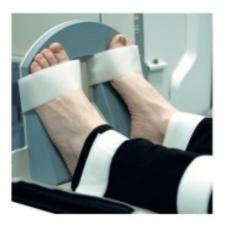

## FOOT SUPPORT FOR SPECT/CT - PET/CT Support design to facilitate a comfortable position for the patient during medical procedures

## Product description:

This support is specially designed to facilitate a comfortable position for the patient during a SPECT/CT - PET/CT medical procedures, while maintaining proper foot alignment.

This support promotes patient comfort and is ideal for use during lengthy procedures as they contribute to better stability and reproducibility, regarding the target area.

**Specifications** 

Overall dimensions 51 x 30 x 26 in cm (approximate)

<u>Art. Number</u>

888.100 foot support G PET & 886.113 Wedge V

Reference: 888.300