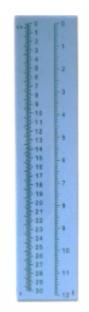

#### Standard version

Rulers designed to read measured values from top to bottom (0 is at the top of the ruler). Maximum length available: 40 cm.

### Reverse version

Rulers designed to read measured values from bottom to top (0 is at the bottom of the ruler). Maximum length available: 40 cm.

Specifications:

- Scale: by 1 cm and per inch
- Graduation: 1 mm and 0.1 Inch
- Material: blue Plexiglass
- Width: 7 cm
- Thickness: 3 mm
- Maximum length: 40 cm /15.74 Inches

### Characteristics

- In blue Acryl glass
- Usable at 50 kV
- Length from 10 to 40 cm
- Standard or reverse version
- Inlaid with tungsten

Version

Standard

Reverse

Reference 318940 318941

Size x-ray ruler in cm: 20, 30, 40, 10