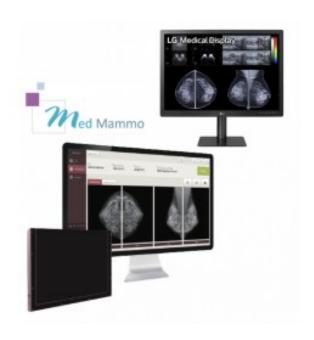

## DIGITAL MAMMOGRAPHY PACK

This pack contains: -A DR TECH RSM 2430C MAMMO flat panel sensor -R CONSOLE 1 acquisition console -MED MAMMO diagnostic station -A choice of LG Mammo Diagnostic Monitor (8 or 12 MP)

## Product description:

This pack offers you the **complete solution** for your mammography image scanning, acquisition and viewing needs, all at **low cost**.

- The DR Tech RSM 2400C Mammo flat panel sensor will allow you to **digitise** mammography images, offering exceptional image quality for accurate results. It converts your images into digital format for in-depth analysis and simplified management of medical records.
- The Med Mammo diagnostic station plays an essential role in receiving data from the flat panel sensor and processing it efficiently. It provides a comprehensive interface for easy image manipulation, parameter adjustment and side-by-side comparison for **accurate assessment**.
- The LG 31HN713D 12MP and LG 32HQ713D 8MP diagnostic monitors complete the package by offering superior display quality. Thanks to their high resolution and faithful colour reproduction, they allow **optimum visualisation** of mammography images, promoting accurate diagnosis and detailed interpretation.