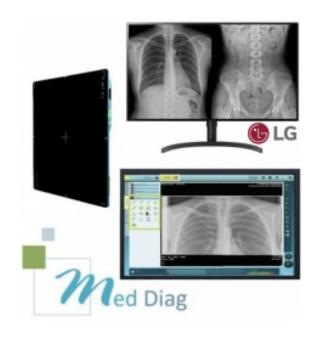

## ADVANCED DIGITAL RADIOLOGY PACK

This pack contains: -A DR TECH EVS 3643/4343 flat panel detector -MED X-RAY acquisition console -MED DIAG diagnostic station -A choice of LG Diagnostic Monitor (3 or 8 MP)

## Product description:

This pack offers you the **complete solution** for your medical image scanning, acquisition and viewing needs, all at **low cost**.

- The DR TECH EVS flat panel sensor will allow you to **digitise** images from an analogue table, offering exceptional image quality for accurate results. It converts your images into digital format for in-depth analysis and simplified management of medical records.
- The Med Diag diagnostic station plays an essential role in receiving data from the flat panel detector and processing it efficiently. It provides a comprehensive interface for easy image manipulation, parameter adjustment and side-by-side comparison for **accurate assessment**.
- The LG 21HQ513D 3MP and LG 32HL512D 8MP diagnostic monitors complete the package by offering superior display quality. Thanks to their high resolution and faithful colour reproduction, they allow **optimum visualisation** of radiological images, promoting accurate diagnosis and detailed interpretation.