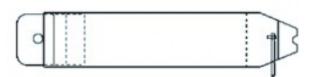

## Product description:

Elastic-Tipped Camera Cover provides a sterile barrier between cameras and their attachments in the surgical area, used mostly during endoscopy procedures.

To help with monitoring surgical equipment, the video camera cover is made from a clear polyethylene. And for a secure seal around the camera, the cover features an elastic end made of kraton. In addition, for reinforced securement, it comes with a stretchable adhesive tape with dimensions of 1.8 x 20 cm and an extra adhesive tape. This cover has dimensions of 18 x 244 cm.

Our camera cover is designed to help clinicians while they set up for a procedure, as it comes with telescopic folding and single-packed.

Reference: 9604UK